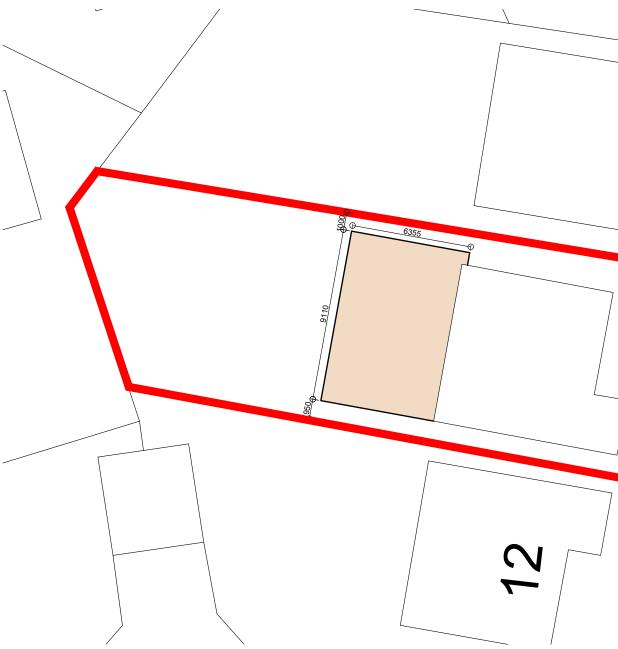

**Existing Site Location Plan** Scale 1:1250

Proposed Block Plan Scale 1:200

> 5 BLOTTS BARN, BROOKS ROAD, RAUNDS, NORTHANTS, NN9 6NS 01933 551389 :: info@blueprintdesign.org.uk

td.

Architectural

| RE  | V.                                             | DETAILS                                                                        | 3                                            |                                    |                                             |                                         | INIT.      | DATE      |
|-----|------------------------------------------------|--------------------------------------------------------------------------------|----------------------------------------------|------------------------------------|---------------------------------------------|-----------------------------------------|------------|-----------|
| _   |                                                |                                                                                |                                              |                                    |                                             |                                         |            |           |
| I   |                                                | I                                                                              |                                              |                                    |                                             |                                         |            |           |
|     |                                                |                                                                                |                                              |                                    |                                             |                                         |            |           |
|     |                                                |                                                                                |                                              | 1                                  |                                             |                                         |            |           |
|     |                                                |                                                                                |                                              |                                    |                                             |                                         |            |           |
|     | _                                              |                                                                                |                                              |                                    |                                             |                                         |            |           |
|     |                                                |                                                                                |                                              |                                    |                                             |                                         |            |           |
|     |                                                |                                                                                |                                              |                                    |                                             |                                         |            |           |
|     |                                                | $\Gamma$                                                                       |                                              |                                    |                                             |                                         |            |           |
|     |                                                | /                                                                              |                                              |                                    |                                             | /                                       |            |           |
|     |                                                | /                                                                              |                                              |                                    |                                             | /                                       |            |           |
|     |                                                | /                                                                              |                                              |                                    |                                             | /                                       |            |           |
|     |                                                | /                                                                              |                                              |                                    |                                             | /                                       |            |           |
|     |                                                |                                                                                |                                              |                                    |                                             | /                                       |            |           |
|     |                                                |                                                                                |                                              |                                    |                                             | /                                       |            |           |
| _   |                                                |                                                                                |                                              |                                    |                                             |                                         |            |           |
|     | 7                                              | 1                                                                              |                                              |                                    |                                             |                                         |            |           |
|     |                                                |                                                                                |                                              |                                    |                                             |                                         |            |           |
|     |                                                |                                                                                |                                              |                                    |                                             |                                         |            |           |
|     | l                                              |                                                                                |                                              |                                    |                                             |                                         |            |           |
| L   |                                                |                                                                                |                                              |                                    |                                             | / /                                     |            |           |
|     |                                                | /                                                                              |                                              |                                    |                                             | /                                       |            |           |
|     |                                                | /                                                                              |                                              |                                    |                                             | /                                       |            |           |
|     | _                                              | _                                                                              |                                              |                                    |                                             | /                                       |            |           |
|     |                                                |                                                                                |                                              |                                    |                                             | /                                       |            |           |
|     |                                                |                                                                                |                                              |                                    |                                             | /                                       |            |           |
|     | /                                              |                                                                                |                                              |                                    | / /                                         | /                                       |            |           |
|     | /                                              |                                                                                |                                              |                                    | 1                                           |                                         |            |           |
|     |                                                |                                                                                |                                              |                                    | / /                                         |                                         |            |           |
|     |                                                |                                                                                |                                              | /                                  |                                             |                                         |            |           |
|     |                                                |                                                                                |                                              |                                    | /                                           |                                         |            |           |
|     |                                                |                                                                                |                                              | /                                  | /                                           |                                         |            |           |
|     |                                                |                                                                                |                                              |                                    |                                             |                                         |            |           |
|     |                                                |                                                                                |                                              |                                    |                                             |                                         |            |           |
|     |                                                |                                                                                |                                              |                                    |                                             |                                         |            |           |
|     |                                                |                                                                                |                                              |                                    |                                             |                                         |            |           |
|     |                                                |                                                                                |                                              |                                    |                                             |                                         |            |           |
|     |                                                |                                                                                |                                              |                                    |                                             |                                         |            |           |
|     |                                                |                                                                                | 00r 01                                       | oice f-                            | n Alia                                      | 0 Crock                                 |            |           |
| TIT | ΓLΕ                                            | Rear extension for Alison & Gregg Bailey<br>10 Burystead Rise, Raunds, NN9 6RZ |                                              |                                    |                                             |                                         |            |           |
| DE  | DETAIL Existing Site Location & Proposed Block |                                                                                |                                              |                                    |                                             | ( Plan                                  |            |           |
|     |                                                |                                                                                |                                              |                                    |                                             | . epocod D                              |            |           |
| sc  | ALE                                            | E 1:10                                                                         | 00                                           | SHEET:                             | A3                                          |                                         |            |           |
| DR  | RAW                                            | /N RT                                                                          |                                              | CHECKED                            | KLG                                         | 21-18                                   | 33-        | 09        |
| DA  | TE                                             |                                                                                |                                              | ISSUE                              |                                             |                                         | 2014 512 - | BEDANCIES |
|     | COI<br>MU:                                     | INTRACTORS I                                                                   | MUST CHECK ALL DIMEN<br>TED TO BLUEPRINT BEF | SIONS ON SITE, C<br>ORE PROCEEDING | INLY FIGURED DIMENS<br>3. © THIS DRAWING IS | SIONS ARE TO BE WORKED FI<br>COPYRIGHT. | KOM DISC   | KEPANCIES |
| I   |                                                |                                                                                |                                              |                                    |                                             |                                         |            | I         |