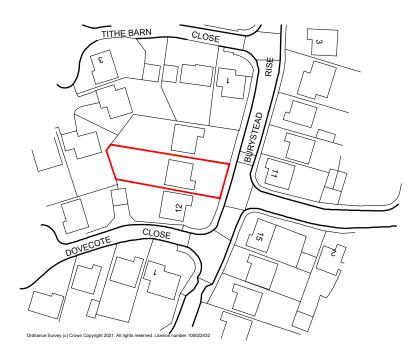

**Existing Site Location Plan** Scale 1:1250

Proposed Block Plan Scale 1:200

> 5 BLOTTS BARN, BROOKS ROAD, RAUNDS, NORTHANTS, NN9 6NS 01933 551389 :: info@blueprintdesign.org.uk

td.

Architectural

| RE  | V.                                             | DETAILS                                                                        | 3                                            |                                    |                                             |                                         | INIT.      | DATE      |
|-----|------------------------------------------------|--------------------------------------------------------------------------------|----------------------------------------------|------------------------------------|---------------------------------------------|-----------------------------------------|------------|-----------|
| _   |                                                |                                                                                |                                              |                                    |                                             |                                         |            |           |
| I   |                                                | I                                                                              |                                              |                                    |                                             |                                         |            |           |
|     |                                                |                                                                                |                                              |                                    |                                             |                                         |            |           |
|     |                                                |                                                                                |                                              | 1                                  |                                             |                                         |            |           |
|     |                                                |                                                                                |                                              |                                    |                                             |                                         |            |           |
|     | _                                              |                                                                                |                                              |                                    |                                             |                                         |            |           |
|     |                                                |                                                                                |                                              |                                    |                                             |                                         |            |           |
|     |                                                |                                                                                |                                              |                                    |                                             |                                         |            |           |
|     |                                                | $\Gamma$                                                                       |                                              |                                    |                                             |                                         |            |           |
|     |                                                | /                                                                              |                                              |                                    |                                             | /                                       |            |           |
|     |                                                | /                                                                              |                                              |                                    |                                             | /                                       |            |           |
|     |                                                | /                                                                              |                                              |                                    |                                             | /                                       |            |           |
|     |                                                | /                                                                              |                                              |                                    |                                             | /                                       |            |           |
|     |                                                |                                                                                |                                              |                                    |                                             | /                                       |            |           |
|     |                                                |                                                                                |                                              |                                    |                                             | /                                       |            |           |
| _   |                                                |                                                                                |                                              |                                    |                                             |                                         |            |           |
|     | 7                                              | 1                                                                              |                                              |                                    |                                             |                                         |            |           |
|     |                                                |                                                                                |                                              |                                    |                                             |                                         |            |           |
|     |                                                |                                                                                |                                              |                                    |                                             |                                         |            |           |
|     | l                                              |                                                                                |                                              |                                    |                                             |                                         |            |           |
| L   |                                                |                                                                                |                                              |                                    |                                             | / /                                     |            |           |
|     |                                                | /                                                                              |                                              |                                    |                                             | /                                       |            |           |
|     |                                                | /                                                                              |                                              |                                    |                                             | /                                       |            |           |
|     | _                                              | _                                                                              |                                              |                                    |                                             | /                                       |            |           |
|     |                                                |                                                                                |                                              |                                    |                                             | /                                       |            |           |
|     |                                                |                                                                                |                                              |                                    |                                             | /                                       |            |           |
|     | /                                              |                                                                                |                                              |                                    | / /                                         | /                                       |            |           |
|     | /                                              |                                                                                |                                              |                                    | 1                                           |                                         |            |           |
|     |                                                |                                                                                |                                              |                                    | / /                                         |                                         |            |           |
|     |                                                |                                                                                |                                              | /                                  |                                             |                                         |            |           |
|     |                                                |                                                                                |                                              |                                    | /                                           |                                         |            |           |
|     |                                                |                                                                                |                                              | /                                  | /                                           |                                         |            |           |
|     |                                                |                                                                                |                                              |                                    |                                             |                                         |            |           |
|     |                                                |                                                                                |                                              |                                    |                                             |                                         |            |           |
|     |                                                |                                                                                |                                              |                                    |                                             |                                         |            |           |
|     |                                                |                                                                                |                                              |                                    |                                             |                                         |            |           |
|     |                                                |                                                                                |                                              |                                    |                                             |                                         |            |           |
|     |                                                |                                                                                |                                              |                                    |                                             |                                         |            |           |
|     |                                                |                                                                                | 00r 01                                       | oice f-                            | n Alia                                      | 0 Crock                                 |            |           |
| TIT | ΓLΕ                                            | Rear extension for Alison & Gregg Bailey<br>10 Burystead Rise, Raunds, NN9 6RZ |                                              |                                    |                                             |                                         |            |           |
| DE  | DETAIL Existing Site Location & Proposed Block |                                                                                |                                              |                                    |                                             | ( Plan                                  |            |           |
|     |                                                |                                                                                |                                              |                                    |                                             | . epocod D                              |            |           |
| sc  | ALE                                            | E 1:10                                                                         | 00                                           | SHEET:                             | A3                                          |                                         |            |           |
| DR  | RAW                                            | /N RT                                                                          |                                              | CHECKED                            | KLG                                         | 21-18                                   | 33-        | 09        |
| DA  | TE                                             |                                                                                |                                              | ISSUE                              |                                             |                                         | 2014 512 - | BEDANCIES |
|     | COI<br>MU:                                     | INTRACTORS I                                                                   | MUST CHECK ALL DIMEN<br>TED TO BLUEPRINT BEF | SIONS ON SITE, C<br>ORE PROCEEDING | INLY FIGURED DIMENS<br>3. © THIS DRAWING IS | SIONS ARE TO BE WORKED FI<br>COPYRIGHT. | KOM DISC   | KEPANCIES |
| I   |                                                |                                                                                |                                              |                                    |                                             |                                         |            | I         |